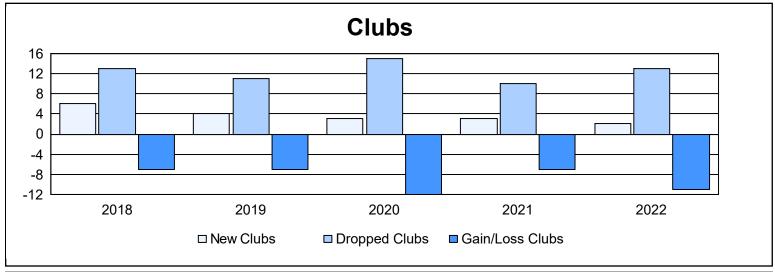

| Year      | New<br>Clubs | Dropped<br>Clubs | Gain/<br>Loss<br>Clubs | New<br>Members | Charter<br>Members | Reinstate<br>Members | Transfer<br>Members | Total<br>Member<br>Added | Total<br>Members<br>Dropped | Gain/<br>Loss<br>Members |
|-----------|--------------|------------------|------------------------|----------------|--------------------|----------------------|---------------------|--------------------------|-----------------------------|--------------------------|
| 2017-2018 | 6            | 13               | -7                     | 1,283          | 169                | 73                   | 114                 | 1,639                    | 1,988                       | -349                     |
| 2018-2019 | 4            | 11               | -7                     | 930            | 125                | 102                  | 83                  | 1,240                    | 1,548                       | -308                     |
| 2019-2020 | 3            | 15               | -12                    | 778            | 79                 | 75                   | 86                  | 1,018                    | 1,562                       | -544                     |
| 2020-2021 | 3            | 10               | -7                     | 552            | 72                 | 90                   | 83                  | 797                      | 1,601                       | -804                     |
| 2021-2022 | 2            | 13               | -11                    | 1,018          | 76                 | 110                  | 108                 | 1,312                    | 1,443                       | -131                     |
| Average   | 4            | 12               | -9                     | 912            | 104                | 90                   | 95                  | 1,201                    | 1,628                       | -427                     |